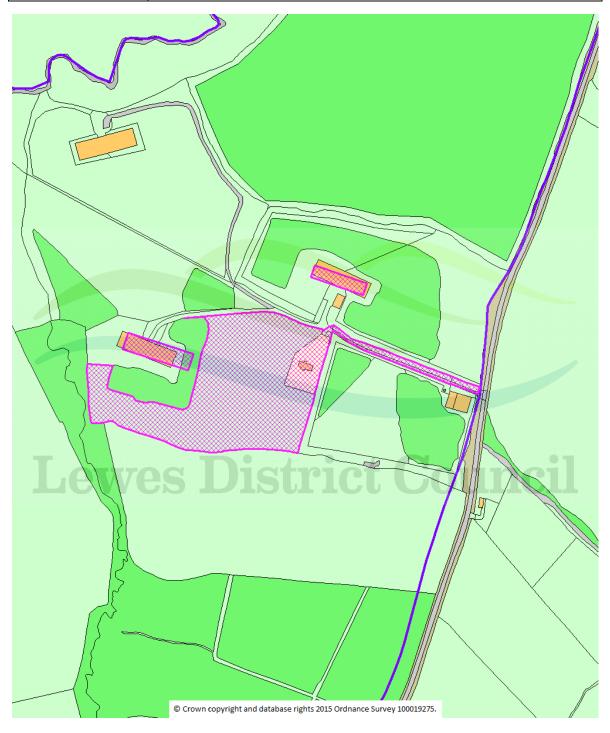

## 1. SITE DESCRIPTION / PROPOSAL

- 1.1 The application site is located on the western side of the Town Littleworth Road, north west of Barcombe. Grassington Rangers is one of the largest independent egg producers in the UK. As a result of new EU regulations, which require all eggs to be produced free range by the year 2011, Springles Farm was purchased by the applicant in 2003 as it offered the opportunity to both expand the business and ensure compliance with the forthcoming regulations. Springles Farm covers an area of 38 hectares and consisted of an existing barn adjacent to the road which had already been converted to a poultry house.
- 1.2 The applicant is seeking a Deed of Variation to remove a redundant barn, which has been granted planning permission for its conversion to 3 dwellings, from the original holding.

## 3. CONSIDERATIONS

- 3.1 In 2004 planning permission was granted (LW/04/0086) for the erection of agricultural worker's dwelling and two poultry barns. The dwelling was centrally located within the site, within view of the poultry houses. The dwelling has an internal floorspace of approximately 164sq.m in a two-storey dwelling of vernacular design and appearance. Permission was granted subject to a S106 agreement, signed on the 6 October 2004, which tied all the buildings and the land to remain as a single holding.
- 3.2 In 2016 permission was granted under LW/16/0408 for the conversion of the existing barn which fronts onto the Town Littleworth Road into three dwellings. The barn had become redundant due to the completion of the other four larger modern chicken houses on the farm.